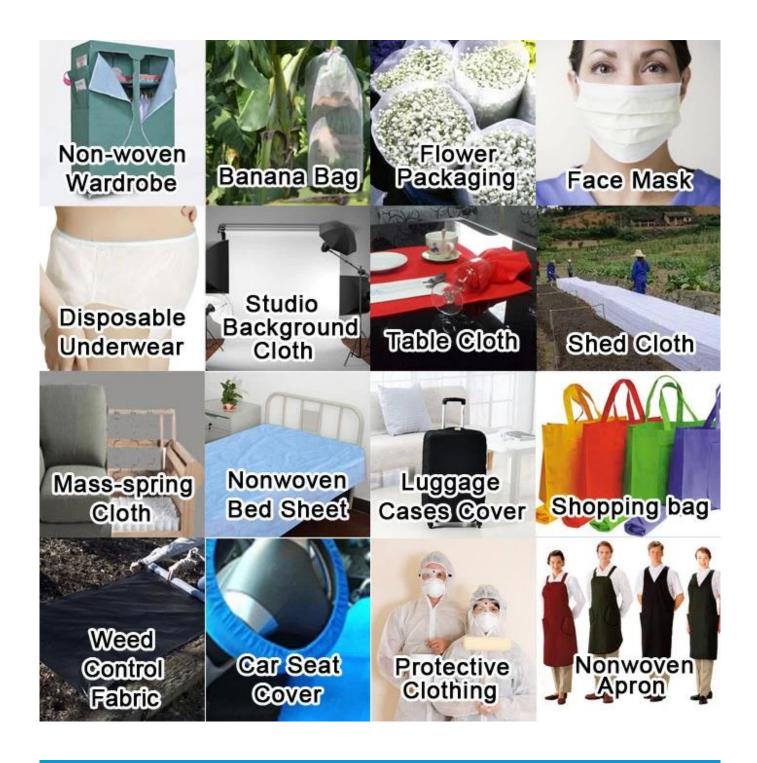

## Product Description of Spunlace Viscose And Polyester Non Woven Fabric For Wet Towels Raw Materials

| 000                 | Spunlace Viscose And Polyester Non Woven Fabric For Wet Towels Raw<br>Materials                                                                                                                                                                                                                                                                                             |
|---------------------|-----------------------------------------------------------------------------------------------------------------------------------------------------------------------------------------------------------------------------------------------------------------------------------------------------------------------------------------------------------------------------|
|                     | Viscose + Polyester                                                                                                                                                                                                                                                                                                                                                         |
| Nonwoven Technology | Spunlace, Cross lapping                                                                                                                                                                                                                                                                                                                                                     |
|                     | A grade                                                                                                                                                                                                                                                                                                                                                                     |
| Dotted Design       | سهل                                                                                                                                                                                                                                                                                                                                                                         |
|                     |                                                                                                                                                                                                                                                                                                                                                                             |
|                     | 2.2m, could be cut into small width                                                                                                                                                                                                                                                                                                                                         |
| :مميزات             | The product has good toughness and soft feel, breathable, light, environmentally friendly, comfortable, safe and durable.                                                                                                                                                                                                                                                   |
| 00000000            | 1.Medical categories: brain cotton tablets, disinfection tablets, medical dressings and so on. 2.Sanitary categories: sanitary napkins, care mats, baby diapers, facial towels, wipes, disposable underwear, adult diapers, etc. 3.Life categories: towels, square, compressed towels, wipes and so on. 4.Beauty categories: cotton, cotton remover, beauty mask and so on. |